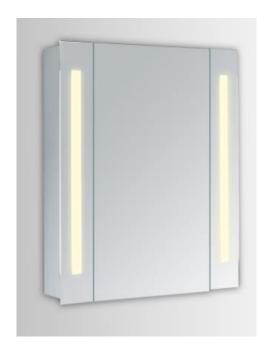

## **ELIXIR COLLECTION**

ELIXIR Mirror Cabinet W23.5"H30" 3000K

Item No: MRE8001

(Silver)

## **Dimensions**

| length         | 23.5 |
|----------------|------|
| width          | 5.5  |
| height         | 30   |
| product weight | 40.5 |

**Specifications** 

| Specifications                 |                  |
|--------------------------------|------------------|
| Finish                         | 1 finish         |
| mount type                     | wall mounted     |
| shape                          | rectangle        |
| orientation                    | vertical         |
| framed                         | no               |
| material details               | Aluminum & Glass |
| power source                   | hardwired        |
| lighted                        | yes              |
| bulb type                      | led              |
| magnifying                     | no               |
| lumens                         | 1350             |
| color temperature              | 3000K            |
| dimmable                       | no               |
| defogger                       | no               |
| storage included               | yes              |
| installation hardware included | yes              |
| Warranty                       | 1 Year Limited   |
| Shipment Type                  | Small Parcel     |
|                                |                  |